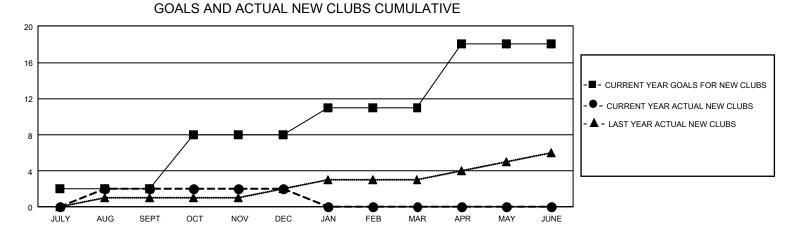

## GAT MONTHLY MEMBERSHIP PROGRESS REPORT Results

GMT Constitutional Area 1, Group N

REPORT DOES NOT INCLUDE CLUBS IN UNDISTRICTED AREAS.

| Clubs                 |               |           |               | Members               |                         |                         |                                                    |
|-----------------------|---------------|-----------|---------------|-----------------------|-------------------------|-------------------------|----------------------------------------------------|
| RESULTS FOR 2022-2023 |               |           |               | RESULTS FOR 2022-2023 |                         |                         |                                                    |
| QUARTER               | NEW CLUB GOAL | NEW CLUBS | DROPPED CLUBS | QUARTER               | MBER GROWTH NET<br>GOAL | MEMBER GROWTH<br>ACTUAL | DROPPED MEMBERS<br>ACTUAL (including<br>transfers) |
| JULY/AUG/SEPT         | 6             | 2         | 4             | JULY/AUG/SEPT         | 319                     | 350                     | 378                                                |
| OCT/NOV/DEC           | 18            | 0         | 6             | OCT/NOV/DEC           | 247                     | 301                     | 423                                                |
| JAN/FEB/MAR           | 9             | 0         | 0             | JAN/FEB/MAR           | 320                     | 0                       | 0                                                  |
| APR/MAY/JUNE          | 21            | 0         | 0             | APR/MAY/JUNE          | 282                     | 0                       | 0                                                  |