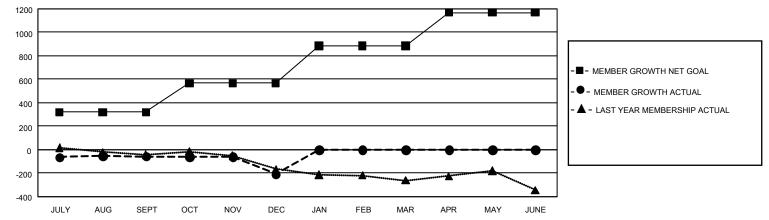

## GAT MONTHLY MEMBERSHIP PROGRESS REPORT Results

GMT Constitutional Area 1, Group N

REPORT DOES NOT INCLUDE CLUBS IN UNDISTRICTED AREAS.

| Clubs                 |               |           |               | Members               |                         |                         |                                                    |
|-----------------------|---------------|-----------|---------------|-----------------------|-------------------------|-------------------------|----------------------------------------------------|
| RESULTS FOR 2022-2023 |               |           |               | RESULTS FOR 2022-2023 |                         |                         |                                                    |
| QUARTER               | NEW CLUB GOAL | NEW CLUBS | DROPPED CLUBS | QUARTER               | MBER GROWTH NET<br>GOAL | MEMBER GROWTH<br>ACTUAL | DROPPED MEMBERS<br>ACTUAL (including<br>transfers) |
| JULY/AUG/SEPT         | 6             | 2         | 4             | JULY/AUG/SEPT         | 319                     | 350                     | 378                                                |
| OCT/NOV/DEC           | 18            | 0         | 6             | OCT/NOV/DEC           | 247                     | 301                     | 423                                                |
| JAN/FEB/MAR           | 9             | 0         | 0             | JAN/FEB/MAR           | 320                     | 0                       | 0                                                  |
| APR/MAY/JUNE          | 21            | 0         | 0             | APR/MAY/JUNE          | 282                     | 0                       | 0                                                  |